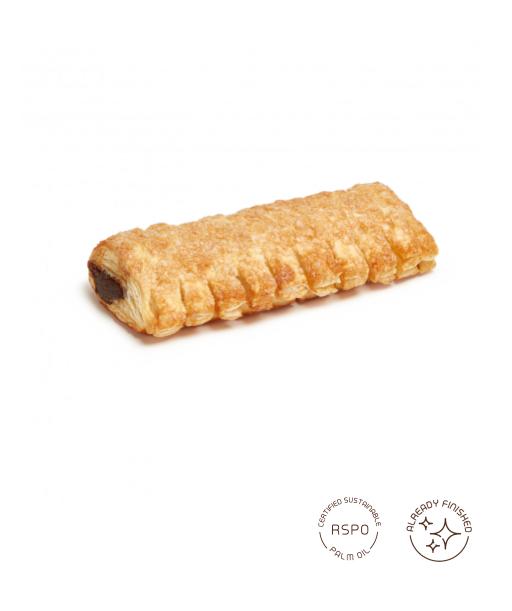

## Chocolate Puff Pastry Roll 120g

A delicious puff pastry piece that surprises with its crispy texture and its attractive appearance into which a lot of care has gone, with cuts on its surface. With a tasty, high-quality chocolate filling that has exceptional organoleptic qualities of texture, aroma, sponginess, flakiness and flavour. 29% filling