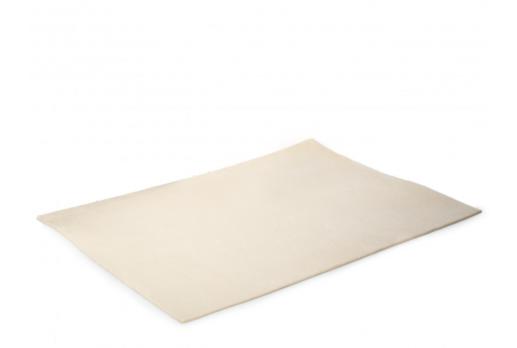

## Puff Pastry Sheet 58x37,5cm 900g

Large sheets of puff pastry that are notable for their exceptional flakiness and flavour. To make your unique sweet and savoury pastries. To make all types of both sweet and savoury specialties: fruit tarts, mille-feuille, vol-au-vents, bows, quiches, etc. To offer diversity, originality and differentiaton at the point-of-sale.