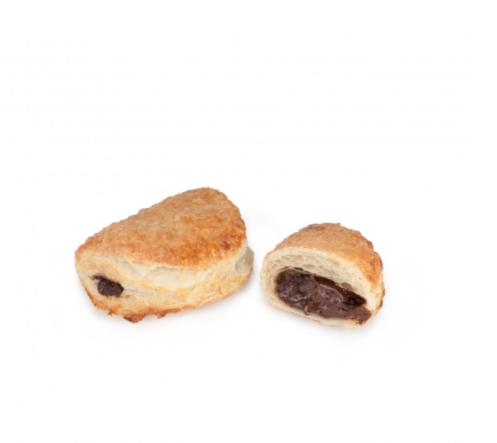

## Cocoa Cream Explosion 60g

The bite is a real explosion of filling, the touch is rough, the sugary aroma, the visual love at first sight and the ear perceives its crunch at once, pleasure for the five senses. Puff pastry in a dumpling format, filled with chocolate with a touch of milk (32%) and covered with a generous layer of sugar. The result after baking? Crunchy and delicious explosion with caramelized sugar on its surface that can be eaten without blinking.