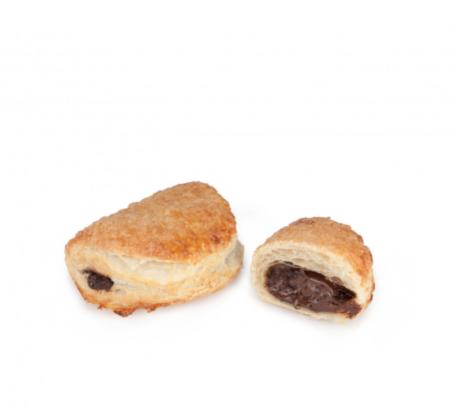

## Cocoa Cream Explosion 60g

The bite is a real explosion of filling, the touch is rough, the sugary aroma, the visual love at first sight and the ear perceives its crunch at once, pleasure for the five senses. Puff pastry in a dumpling format, filled with chocolate with a touch of milk (32%) and covered with a generous layer of sugar. The result after baking? Crunchy and delicious explosion with caramelized sugar on its surface that can be eaten without blinking.