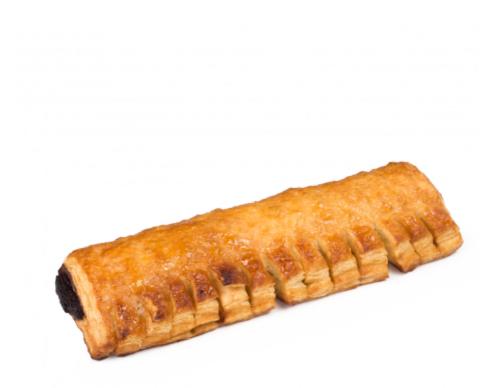

## Chocolate Horseshoe 170g

A delicious puff pastry piece that surprises with its crispy texture and attractive finish into which a lot of care has gone. It has an attractive artisan appearance, with cuts on its surface and filled with cocoa cream with high quality hazelnuts. It comes brushed with water and sugar. 25% filling.