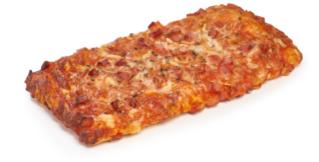

## Ham & Cheese Rectangular Pizza 175g

High-rotation pizza, a traditional and successful variety, in the ideal size for consuming whole or sharing in portions.

**AUTHENTIC:** On a fluffy and alveolate base made with flour, water and a touch of virgin olive oil, the ingredients are added by hand: tomato, cooked ham (20%) and delicious mozzarella cheese (19%).

100% FLAVOUR: Lacking edges, the ingredients occupy its entire surface.

**EASY TO PREPARE:** the perfect shape and size for baking, occupying the entire oven tray.

| Ō     | Ê            | Ē     | Щ.     | Щ.           | ß      | ***    | ٢              |
|-------|--------------|-------|--------|--------------|--------|--------|----------------|
| 175 g | 19 x 9<br>cm | 20 u. | 9 x 12 | 108<br>boxes | 180 °C | 15 min | 15 - 18<br>min |